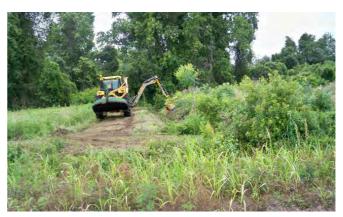

its.

## **Equipment Cost**

| Item                 | Asset | Cost/Hour | Hrs.  | Cost        |
|----------------------|-------|-----------|-------|-------------|
| CAT Dozer            | 23125 | \$35.50   | 1.5   | \$53.25     |
| Bobcat T200          | 22782 | \$17.40   | 2.0   | \$34.80     |
| Bobcat T300          | 22847 | \$20.10   | 1.0   | \$20.10     |
| Bush Hog             | 22822 | \$38.64   | 191.0 | \$7,380.24  |
| Bush Hog             | 21300 | \$35.00   | 57.5  | \$2,012.50  |
| Pickup Trucks        |       | \$5.43    | 238.5 | \$1,295.06  |
| Dump Trucks          |       | \$16.68   | 18.0  | \$300.24    |
| Total Equipment Cost | _     |           |       | \$11,096.19 |

Cost/hour excludes fuel cost.

Total Cost: \$29,545.27

## Site Photographs

**Before** 



During



After